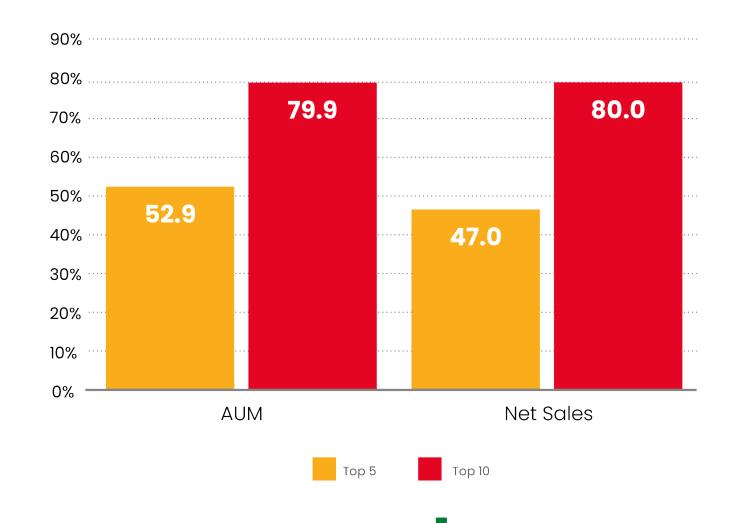

# PLATFORM ASSETS

### Market Share Q3 2022 - Q2 2023 (Advised)

WHAT'S THE
BEST THING
ABOUT
YOUR PRIMARY
PROUIDER?