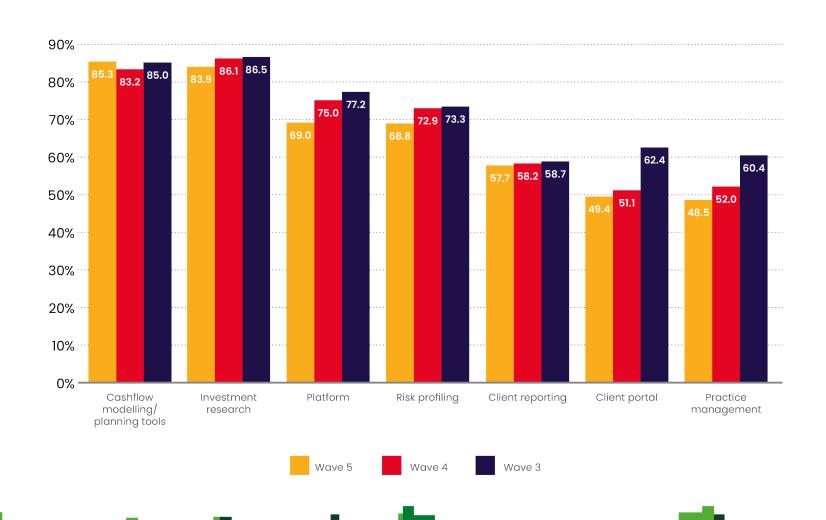

------------------|------|
| EV                      | 24%  |
| Dynamic Planner         | 21%  |
| FinaMetrica             | 20%  |
| Oxford Risk             | 11%  |
| We've developed our own | 11%  |
| Defaqto                 | 7%   |
| Provider tool           | 5%   |
| Plannr                  | 4%   |

| $\overline{\leftarrow}$       |      |
|-------------------------------|------|
| CASHFLOW MODELLING            | 2022 |
| CashCalc                      | 44%  |
| Voyant                        | 30%  |
| Truth by Prestwood            | 10%  |
| Timeline                      | 7%   |
| Intelliflo planning (was i4C) | 4%   |
| Provider integrated           | 4%   |
| 7Imagine                      | 1%   |
|                               |      |

## WOULD YOU PICK THE SAME TECH AGAIN?





# RATE YOUR HEALTH:

HOW CONFIDENT ARE YOU THAT YOUR FIRM IS USING THE RIGHT KIT?



## RATE YOUR HEALTH:

- A. WE'VE NAILED IT & GET THE MOST OUT OF IT
- B. WE'RE HAPPY BUT COULD GET MORE OUT OF IT
- C. IT NEEDS CHANGING. NO IDEA HOW
- D. PEOPLE NOT TECH IS MY ISSUE
- E. IT'S THE BANE OF MY LIFE

# 



# NAME YOUR NEMESIS

WHERE, IF ANY, IS THE WEAKEST POINT IN YOUR ADVICE TECH?



## NAME YOUR NEMESIS

A. PRIMARY PLATFORM

**B. OTHER PLATFORMS** 

C. PRACTICE MANAGEMENT SYSTEM

D. CASHFLOW MODELLING TOOL

E. RISK PROFILING TOOL

# 



# HOW BROKEN IS THE SYSTEM REALLY?





COMPANY
THE LANG CAT

ROLE
CONTENT EDITOR

SPECIAL SHILL
ULTRACONTENT



SPENTWELL

ROLE
MANAGING DIRECTOR

SPECIAL SHILL
JARGONBUSTING



COMPANY

EMERY LITTLE

ROLE

FINANCIAL PLANNER

SPECIAL SKILL

UBERGEEKERY