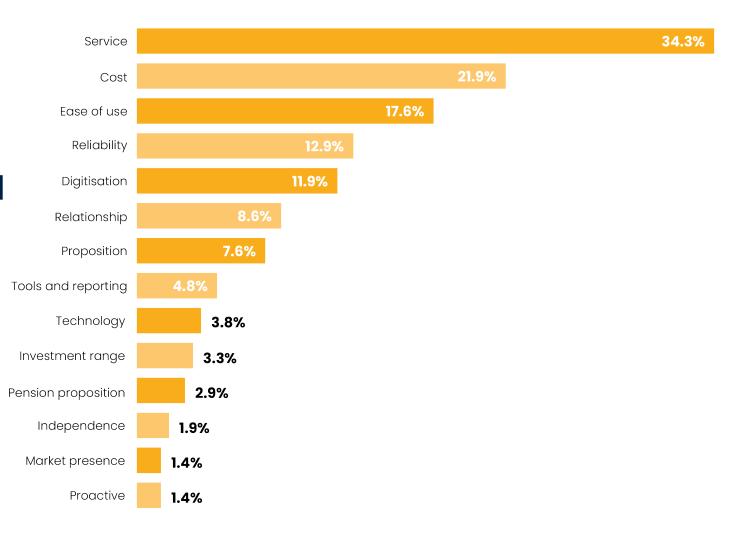

### Market Share Q3 2022 - Q2 2023 (Advised)

WHAT'S THE
BEST THING
ABOUT
YOUR PRIMARY
PROUIDER?