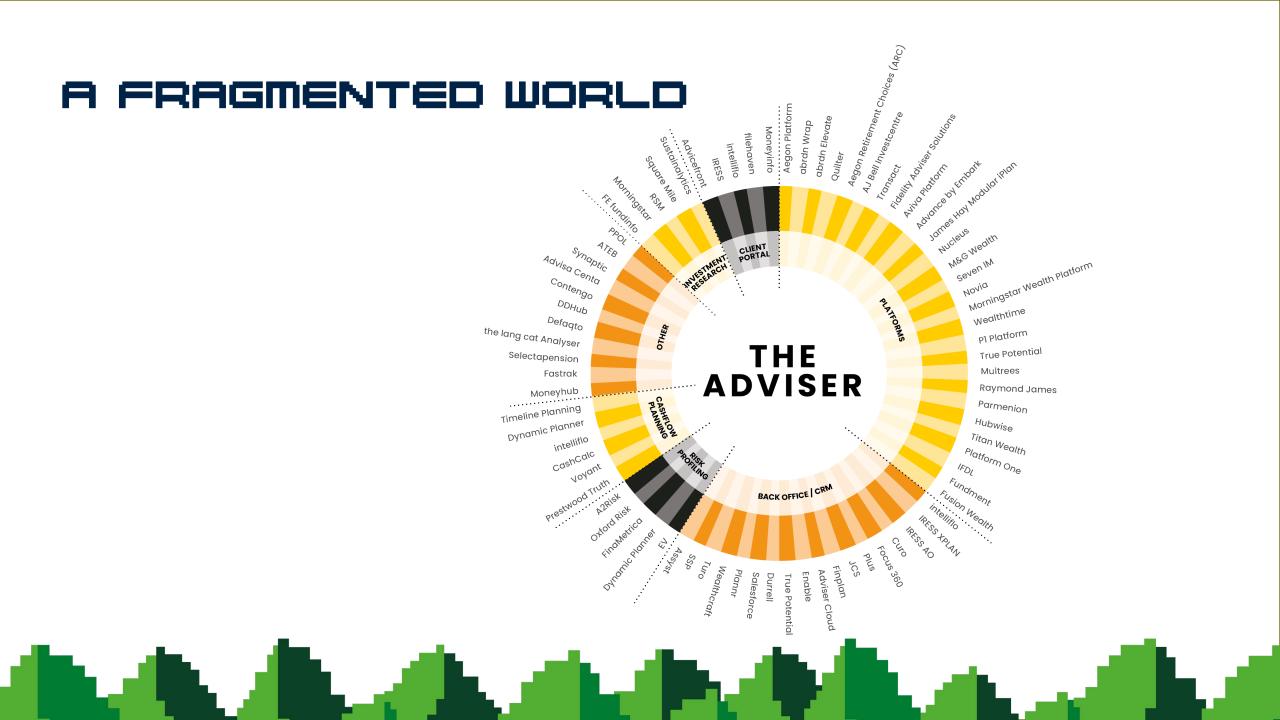

## MOST POPULAR ADUISER TECH

| ~Q(                          |      |
|------------------------------|------|
| INVESTMENT RESEARCH          | 2022 |
| FE fundinfo                  | 77%  |
| Morningstar                  | 26%  |
| Defaqto                      | 24%  |
| Rayner Spencer Mills         | 13%  |
| Square Mile                  | 10%  |
| Integrated platform research | 5%   |

| RISK PROFILING          | 2022 |
|-------------------------|------|
| EV                      | 24%  |
| Dynamic Planner         | 21%  |
| FinaMetrica             | 20%  |
| Oxford Risk             | 11%  |
| We've developed our own | 11%  |
| Defaqto                 | 7%   |
| Provider tool           | 5%   |
| Plannr                  | 4%   |

| $\overline{\leftarrow}$       |      |
|-------------------------------|------|
| CASHFLOW MODELLING            | 2022 |
| CashCalc                      | 44%  |
| Voyant                        | 30%  |
| Truth by Prestwood            | 10%  |
| Timeline                      | 7%   |
| Intelliflo planning (was i4C) | 4%   |
| Provider integrated           | 4%   |
| 7Imagine                      | 1%   |
|                               |      |